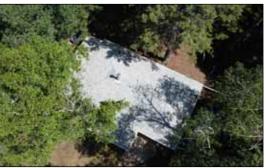

## The Property

- ♦ Great location!
- ♦ View of the lake from cottage & deck
- ♦ Nestled in the trees; northwesterly facing
- ♦ Close to boat launch
- ♦ Back tier lot with dock across the roadway
- ♦ Lot dimensions: 75 x 150 ft
- ♦ Lease Renewal: 2029
- ♦ Fees: \$771.22 (4/1/2023 to 3/31/2024)

### The Cottage

- ♦ Move in and Enjoy!
- ♦ Turnkey: clean & mainly furnished
- ♦ 704 SF (approx.) insulated cottage
- ♦ Plus 319 SF screened veranda
- ♦ 3 bedrooms
- ♦ One 4-piece bathroom
- ♦ Wood exterior
- ♦ Electric baseboard heaters
- ♦ Efficient Elmira wood stove
- ♦ 100 AMP electrical service
- ♦ Seasonal water system
- ♦ Well for water
- ♦ Holding tank for sewage