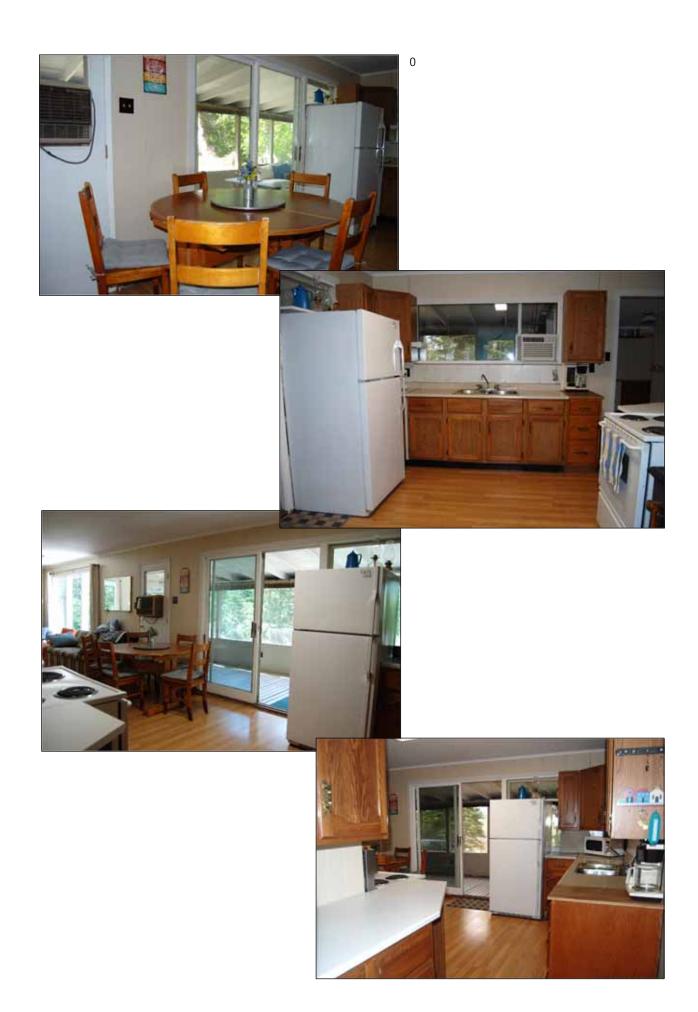

### The Cottage

- ♦ Move in and Enjoy!
- ♦ Turnkey: clean & mainly furnished
- ♦ 704 SF (approx.) insulated cottage
- ♦ Plus 319 SF screened veranda
- ♦ 3 bedrooms
- ♦ One 4-piece bathroom
- ♦ Wood exterior
- ♦ Electric baseboard heaters
- ♦ Efficient Elmira wood stove
- ♦ 100 AMP electrical service
- ♦ Seasonal water system
- ♦ Well for water
- ♦ Holding tank for sewage