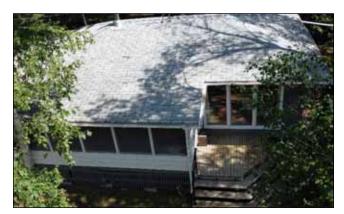

### The Cottage

- ♦ Move in and Enjoy!
- ♦ Turnkey: clean & mainly furnished
- ♦ 704 SF (approx.) insulated cottage
- ♦ Plus 319 SF screened veranda
- ♦ 3 bedrooms
- ♦ One 4-piece bathroom
- ♦ Wood exterior
- ♦ Electric baseboard heaters
- ♦ Efficient Elmira wood stove
- ♦ 100 AMP electrical service
- ♦ Seasonal water system
- ♦ Well for water
- ♦ Holding tank for sewage