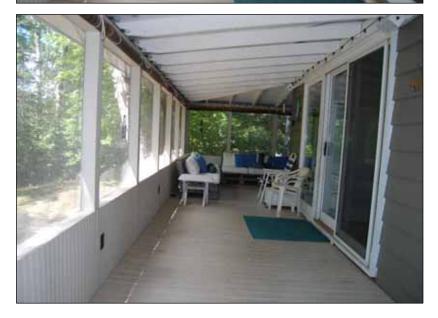

### The Cottage

- ♦ Move in and Enjoy!
- ♦ Turnkey: clean & mainly furnished
- ♦ 704 SF (approx.) insulated cottage
- ♦ Plus 319 SF screened veranda
- ♦ 3 bedrooms
- ♦ One 4-piece bathroom
- ♦ Wood exterior
- ♦ Electric baseboard heaters
- ♦ Efficient Elmira wood stove
- ♦ 100 AMP electrical service
- ♦ Seasonal water system
- ♦ Well for water
- ♦ Holding tank for sewage