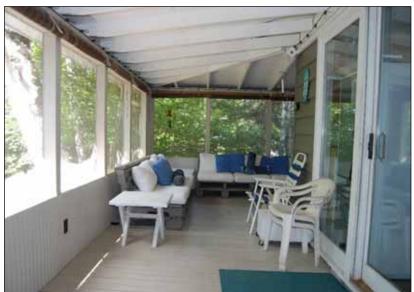

### The Cottage

- ♦ Move in and Enjoy!
- ♦ Turnkey: clean & mainly furnished
- ♦ 704 SF (approx.) insulated cottage
- ♦ Plus 319 SF screened veranda
- ♦ 3 bedrooms
- ♦ One 4-piece bathroom
- ♦ Wood exterior
- ♦ Electric baseboard heaters
- ♦ Efficient Elmira wood stove
- ♦ 100 AMP electrical service
- ♦ Seasonal water system
- ♦ Well for water
- ♦ Holding tank for sewage