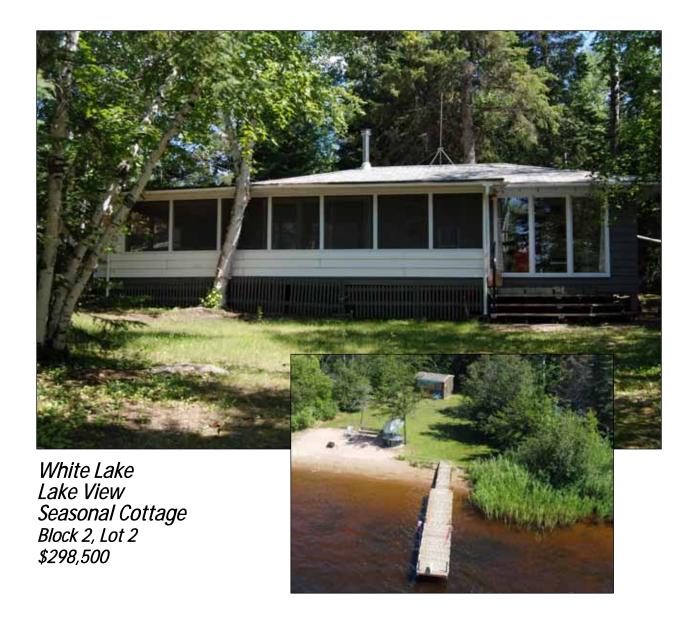

# Enjoy Lake Life at White Lake!

Move in and Enjoy! This comfortable and inviting cottage at White Lake is nestled in the trees on an excellent back tier lot with a lake view and a dock just across the roadway. Enjoy boating, swimming and fishing at White Lake in Whiteshell Provincial Park. Excellent hiking trails! Visit Rainbow Falls!

# White Lake Lake View Cottage Block 2, Lot 2 \$298,500

## The Property

- ♦ Great location!
- ♦ View of the lake from cottage & deck
- ♦ Nestled in the trees; northwesterly facing
- ♦ Close to boat launch
- ♦ Back tier lot with dock across the roadway
- ♦ Lot dimensions: 75 x 150 ft
- ♦ Lease Renewal: 2029
- ♦ Fees: \$771.22 (4/1/2023 to 3/31/2024)

### The Cottage

- ♦ Move in and Enjoy!
- ♦ Turnkey: clean & mainly furnished
- ♦ 704 SF (approx.) insulated cottage
- ♦ Plus 319 SF screened veranda
- ♦ 3 bedrooms
- ♦ One 4-piece bathroom
- ♦ Wood exterior
- ♦ Electric baseboard heaters
- ♦ Efficient Elmira wood stove
- ♦ 100 AMP electrical service
- ♦ Seasonal water system
- ♦ Well for water
- ♦ Holding tank for sewage

#### The Waterfront

- ◆ Dock just across the road at waterfront
- ♦ Natural sand beach
- ♦ Roll in dock
- ♦ Shared shed (with lot 1)

Louise Sampson, Broker Sampson's Realty Group Cell: 204-794-7473 sampsons@mymts.net www.sampsonsrealty.com