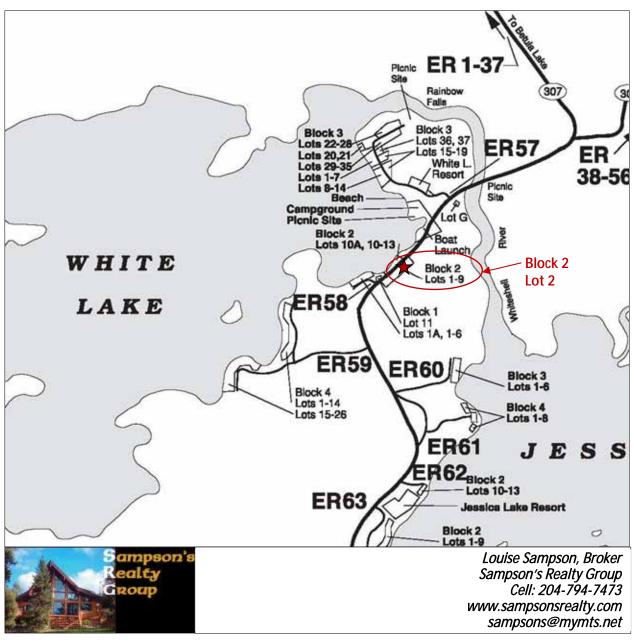

# White Lake Lake View Cottage Block 2, Lot 2 \$298,500

## The Property

- ♦ Great location!
- ♦ View of the lake from cottage & deck
- ♦ Nestled in the trees; northwesterly facing
- ♦ Close to boat launch
- ♦ Back tier lot with dock across the roadway
- ♦ Lot dimensions: 75 x 150 ft
- ♦ Lease Renewal: 2029
- ♦ Fees: \$771.22 (4/1/2023 to 3/31/2024)