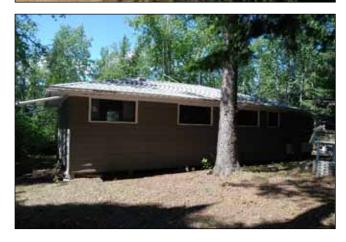

### The Cottage

- ♦ Move in and Enjoy!
- ♦ Turnkey: clean & mainly furnished
- ♦ 704 SF (approx.) insulated cottage
- ♦ Plus 319 SF screened veranda
- ♦ 3 bedrooms
- ♦ One 4-piece bathroom
- ♦ Wood exterior
- ♦ Electric baseboard heaters
- ♦ Efficient Elmira wood stove
- ♦ 100 AMP electrical service
- ♦ Seasonal water system
- ♦ Well for water
- ♦ Holding tank for sewage