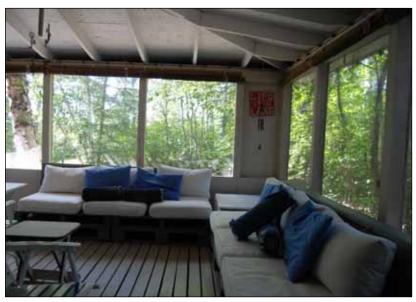

### The Cottage

- ♦ Move in and Enjoy!
- ♦ Turnkey: clean & mainly furnished
- ♦ 704 SF (approx.) insulated cottage
- ♦ Plus 319 SF screened veranda
- ♦ 3 bedrooms
- ♦ One 4-piece bathroom
- ♦ Wood exterior
- ♦ Electric baseboard heaters
- ♦ Efficient Elmira wood stove
- ♦ 100 AMP electrical service
- ♦ Seasonal water system
- ♦ Well for water
- ♦ Holding tank for sewage