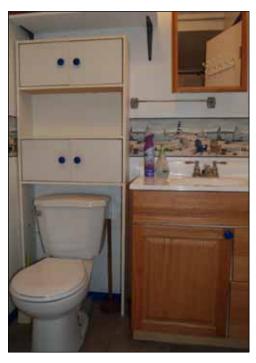

### The Cottage

- ♦ Move in and Enjoy!
- ♦ Turnkey: clean & mainly furnished
- ♦ 704 SF (approx.) insulated cottage
- ♦ Plus 319 SF screened veranda
- ♦ 3 bedrooms
- ♦ One 4-piece bathroom
- ♦ Wood exterior
- ♦ Electric baseboard heaters
- ♦ Efficient Elmira wood stove
- ♦ 100 AMP electrical service
- ♦ Seasonal water system
- ♦ Well for water
- ♦ Holding tank for sewage