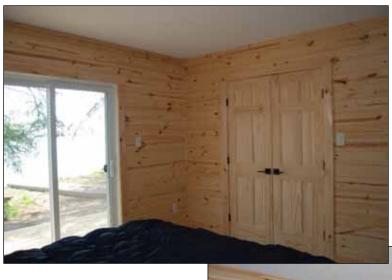

## The Lake House

- ♦ Beautiful 1310 SF Year Round Lake House
- ♦ 3 Bedrooms
- ♦ One 4-piece Bathroom
- ♦ Great Room: LR, DR + Kitchen
- ♦ Tongue & groove pine cathedral ceiling in Great Room
- ♦ Drywall walls in Great Room
- ♦ SS appliances in Kitchen
- ♦ BR walls tongue & groove pine
- **♦** LED lighting
- ♦ Vinyl Plank flooring throughout
- ♦ Eff. wood stove insert in open fireplace
- ♦ KWP siding exterior
- ♦ 2x6 construction
- ♦ ICF (insulated concrete forms) foundation walls
- **♦** Completely insulated
- ♦ Forced air electric furnace
- ♦ Central air
- ♦ HRV heat recovery ventilation system
- ♦ 200 AMP service
- ♦ Large hot water tank
- ♦ Double pane Jeld-Wen low E Argon windows
- ♦ 2000 gallon sewage + grey water holding tank