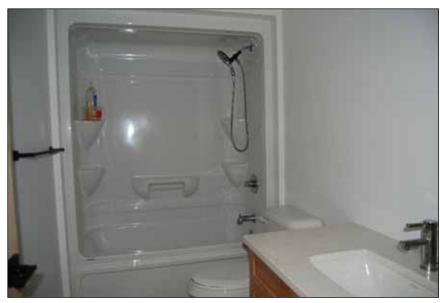

## The Lake House

- ♦ Beautiful 1310 SF Year Round Lake House
- ♦ 3 Bedrooms
- ♦ One 4-piece Bathroom
- ♦ Great Room: LR, DR + Kitchen
- ♦ Tongue & groove pine cathedral ceiling in Great Room
- ♦ Drywall walls in Great Room
- ♦ SS appliances in Kitchen
- ♦ BR walls tongue & groove pine
- **♦** LED lighting
- ♦ Vinyl Plank flooring throughout
- ♦ Eff. wood stove insert in open fireplace
- ♦ KWP siding exterior
- ♦ 2x6 construction
- ♦ ICF (insulated concrete forms) foundation walls
- **♦** Completely insulated
- ♦ Forced air electric furnace
- ♦ Central air
- ♦ HRV heat recovery ventilation system
- ♦ 200 AMP service
- ♦ Large hot water tank
- ♦ Double pane Jeld-Wen low E Argon windows
- ♦ 2000 gallon sewage + grey water holding tank