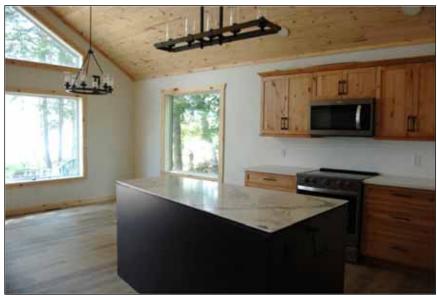

## The Lake House

- ♦ Beautiful 1310 SF Year Round Lake House
- ♦ 3 Bedrooms
- ♦ One 4-piece Bathroom
- ♦ Great Room: LR, DR + Kitchen
- ♦ Tongue & groove pine cathedral ceiling in Great Room
- ♦ Drywall walls in Great Room
- ♦ SS appliances in Kitchen
- ♦ BR walls tongue & groove pine
- **♦** LED lighting
- ♦ Vinyl Plank flooring throughout
- ♦ Eff. wood stove insert in open fireplace
- ♦ KWP siding exterior
- ♦ 2x6 construction
- ♦ ICF (insulated concrete forms) foundation walls
- **♦** Completely insulated
- ♦ Forced air electric furnace
- ♦ Central air
- ♦ HRV heat recovery ventilation system
- ♦ 200 AMP service
- ♦ Large hot water tank
- ♦ Double pane Jeld-Wen low E Argon windows
- ♦ 2000 gallon sewage + grey water holding tank