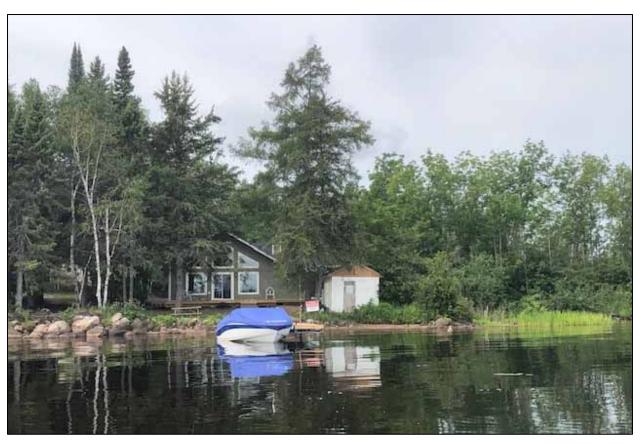

## The Property

- ♦ Excellent lakefront location
- ♦ Just off of PTH 307
- ♦ Only one neighbour to the south
- ♦ Bush, trees and lake to the north
- ♦ This cottage has the lake on 2 sides!
- ♦ East-facing: enjoy spectacular sun & moon rises!
- ♦ Very gently sloping lot
- ♦ Lot: 100 ft (e+w), 153.47 ft (n), 153.5 ft (s)
- ♦ Lease renewal: 2040
- ♦ Fees: \$1675.14 (4/1/2023 to 3/31/2024)

## The Waterfront

- ♦ Dock
- ♦ Older 10x20 ft boathouse
- ♦ Sand bottom at the shore
- ♦ Waterfront on two sides of lot (at right-the second side, left natural)

Louise Sampson, Broker Sampson's Realty Group Cell: 204-794-7473