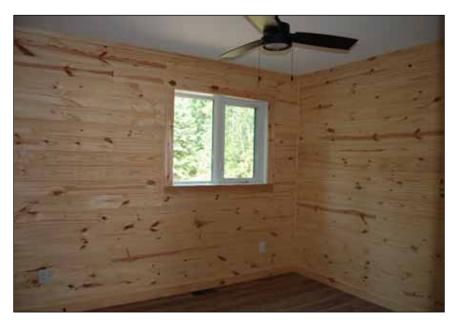

## The Lake House

- ♦ Beautiful 1310 SF Year Round Lake House
- ♦ 3 Bedrooms
- ♦ One 4-piece Bathroom
- ♦ Great Room: LR, DR + Kitchen
- ♦ Tongue & groove pine cathedral ceiling in Great Room
- ♦ Drywall walls in Great Room
- ♦ SS appliances in Kitchen
- ♦ BR walls tongue & groove pine
- **♦** LED lighting
- ♦ Vinyl Plank flooring throughout
- ♦ Eff. wood stove insert in open fireplace
- ♦ KWP siding exterior
- ♦ 2x6 construction
- ♦ ICF (insulated concrete forms) foundation walls
- **♦** Completely insulated
- ♦ Forced air electric furnace
- ♦ Central air
- ♦ HRV heat recovery ventilation system
- ♦ 200 AMP service
- ♦ Large hot water tank
- ♦ Double pane Jeld-Wen low E Argon windows
- ♦ 2000 gallon sewage + grey water holding tank