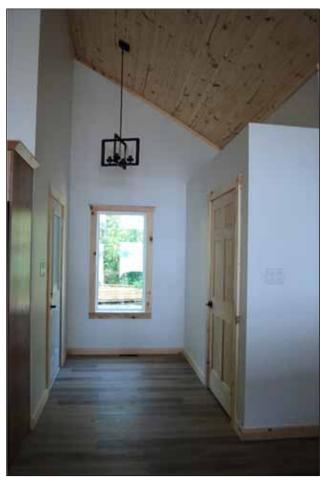

## The Lake House

- ♦ Beautiful 1310 SF Year Round Lake House
- ♦ 3 Bedrooms
- ♦ One 4-piece Bathroom
- ♦ Great Room: LR, DR + Kitchen
- ♦ Tongue & groove pine cathedral ceiling in Great Room
- ♦ Drywall walls in Great Room
- ♦ SS appliances in Kitchen
- ♦ BR walls tongue & groove pine
- **♦** LED lighting
- ♦ Vinyl Plank flooring throughout
- ♦ Eff. wood stove insert in open fireplace
- ♦ KWP siding exterior
- ♦ 2x6 construction
- ♦ ICF (insulated concrete forms) foundation walls
- **♦** Completely insulated
- ♦ Forced air electric furnace
- ♦ Central air
- ♦ HRV heat recovery ventilation system
- ♦ 200 AMP service
- ♦ Large hot water tank
- ♦ Double pane Jeld-Wen low E Argon windows
- ♦ 2000 gallon sewage + grey water holding tank