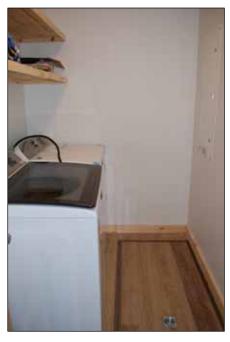

## The Lake House

- ♦ Beautiful 1310 SF Year Round Lake House
- ♦ 3 Bedrooms
- ♦ One 4-piece Bathroom
- ♦ Great Room: LR, DR + Kitchen
- ♦ Tongue & groove pine cathedral ceiling in Great Room
- ♦ Drywall walls in Great Room
- ♦ SS appliances in Kitchen
- ♦ BR walls tongue & groove pine
- **♦** LED lighting
- ♦ Vinyl Plank flooring throughout
- ♦ Eff. wood stove insert in open fireplace
- ♦ KWP siding exterior
- ♦ 2x6 construction
- ♦ ICF (insulated concrete forms) foundation walls
- **♦** Completely insulated
- ♦ Forced air electric furnace
- ♦ Central air
- ♦ HRV heat recovery ventilation system
- ♦ 200 AMP service
- ♦ Large hot water tank
- ♦ Double pane Jeld-Wen low E Argon windows
- ♦ 2000 gallon sewage + grey water holding tank