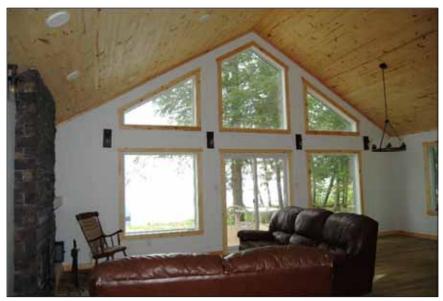

## The Lake House

- ♦ Beautiful 1310 SF Year Round Lake House
- ♦ 3 Bedrooms
- ♦ One 4-piece Bathroom
- ♦ Great Room: LR, DR + Kitchen
- ♦ Tongue & groove pine cathedral ceiling in Great Room
- ♦ Drywall walls in Great Room
- ♦ SS appliances in Kitchen
- ♦ BR walls tongue & groove pine
- **♦** LED lighting
- ♦ Vinyl Plank flooring throughout
- ♦ Eff. wood stove insert in open fireplace
- ♦ KWP siding exterior
- ♦ 2x6 construction
- ♦ ICF (insulated concrete forms) foundation walls
- **♦** Completely insulated
- ♦ Forced air electric furnace
- ♦ Central air
- ♦ HRV heat recovery ventilation system
- ♦ 200 AMP service
- ♦ Large hot water tank
- ♦ Double pane Jeld-Wen low E Argon windows
- ♦ 2000 gallon sewage + grey water holding tank