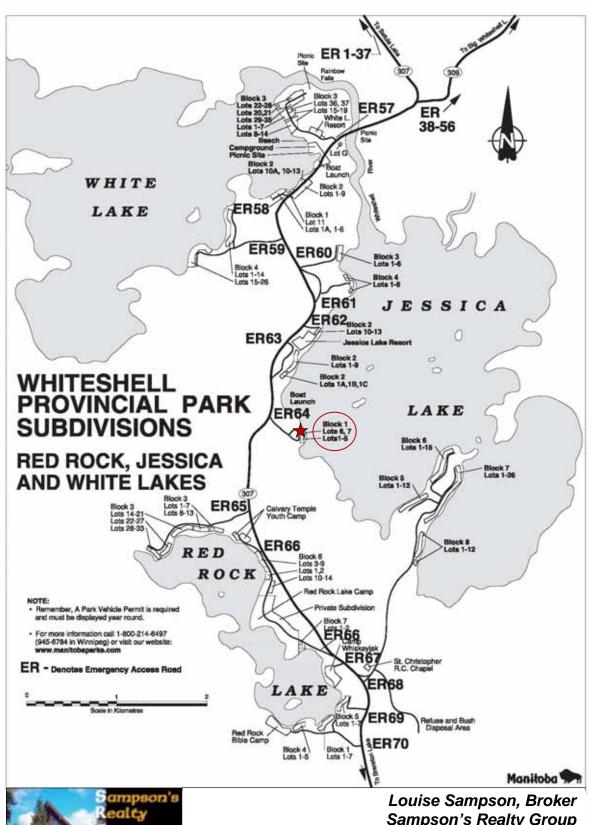

Jessica Lake Lakefront Block 1 Lot 7, ER 64

Year Round Lake House \$865,000

## The Property

- ♦ Excellent lakefront location
- ♦ Just off of PTH 307
- ♦ Only one neighbour to the south
- ♦ Bush, trees and lake to the north
- ♦ This cottage has the lake on 2 sides!
- ♦ East-facing: enjoy spectacular sun & moon rises!
- ♦ Very gently sloping lot
- ♦ Lot: 100 ft (e+w), 153.47 ft (n), 153.5 ft (s)
- ♦ Lease renewal: 2040
- ♦ Fees: \$1675.14 (4/1/2023 to 3/31/2024)