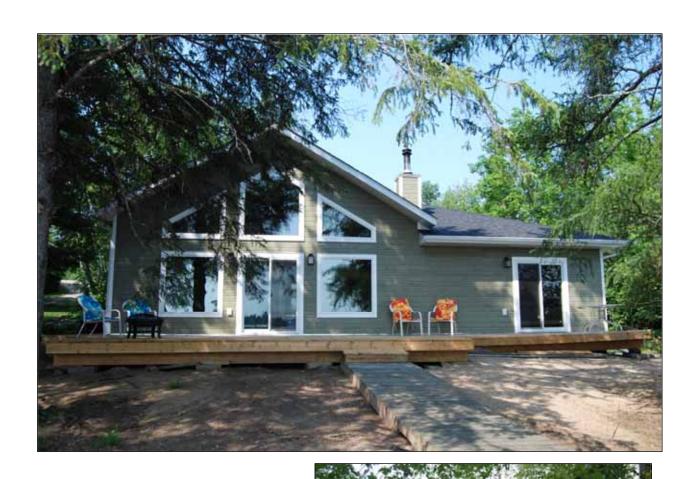

## The Lake House

- ♦ Beautiful 1310 SF Year Round Lake House
- ♦ 3 Bedrooms
- ♦ One 4-piece Bathroom
- ♦ Great Room: LR, DR + Kitchen
- ♦ Tongue & groove pine cathedral ceiling in Great Room
- ♦ Drywall walls in Great Room
- ♦ SS appliances in Kitchen
- ♦ BR walls tongue & groove pine
- **♦** LED lighting
- ♦ Vinyl Plank flooring throughout
- ♦ Eff. wood stove insert in open fireplace
- ♦ KWP siding exterior
- ♦ 2x6 construction
- ♦ ICF (insulated concrete forms) foundation walls
- **♦** Completely insulated
- ♦ Forced air electric furnace
- ♦ Central air
- ♦ HRV heat recovery ventilation system
- ♦ 200 AMP service
- ♦ Large hot water tank
- ♦ Double pane Jeld-Wen low E Argon windows
- ♦ 2000 gallon sewage + grey water holding tank