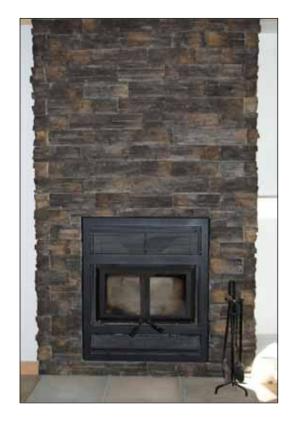

## The Lake House

- ♦ Beautiful 1310 SF Year Round Lake House
- ♦ 3 Bedrooms
- ♦ One 4-piece Bathroom
- ♦ Great Room: LR, DR + Kitchen
- ♦ Tongue & groove pine cathedral ceiling in Great Room
- ♦ Drywall walls in Great Room
- ♦ SS appliances in Kitchen
- ♦ BR walls tongue & groove pine
- **♦** LED lighting
- ♦ Vinyl Plank flooring throughout
- ♦ Eff. wood stove insert in open fireplace
- ♦ KWP siding exterior
- ♦ 2x6 construction
- ♦ ICF (insulated concrete forms) foundation walls
- **♦** Completely insulated
- ♦ Forced air electric furnace
- ♦ Central air
- ♦ HRV heat recovery ventilation system
- ♦ 200 AMP service
- ♦ Large hot water tank
- ♦ Double pane Jeld-Wen low E Argon windows
- ♦ 2000 gallon sewage + grey water holding tank