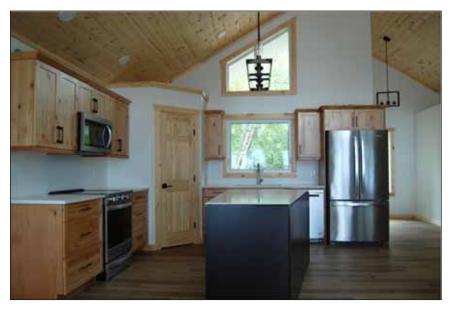

## The Lake House

- ♦ Beautiful 1310 SF Year Round Lake House
- ♦ 3 Bedrooms
- ♦ One 4-piece Bathroom
- ♦ Great Room: LR, DR + Kitchen
- ♦ Tongue & groove pine cathedral ceiling in Great Room
- ♦ Drywall walls in Great Room
- ♦ SS appliances in Kitchen
- ♦ BR walls tongue & groove pine
- **♦** LED lighting
- ♦ Vinyl Plank flooring throughout
- ♦ Eff. wood stove insert in open fireplace
- ♦ KWP siding exterior
- ♦ 2x6 construction
- ♦ ICF (insulated concrete forms) foundation walls
- **♦** Completely insulated
- ♦ Forced air electric furnace
- ♦ Central air
- ♦ HRV heat recovery ventilation system
- ♦ 200 AMP service
- ♦ Large hot water tank
- ♦ Double pane Jeld-Wen low E Argon windows
- ♦ 2000 gallon sewage + grey water holding tank