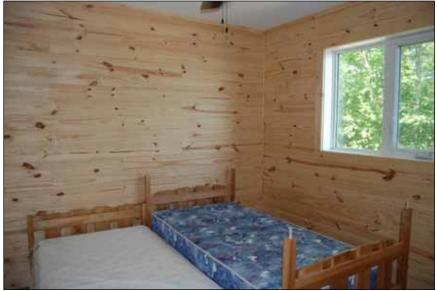

## The Lake House

- ♦ Beautiful 1310 SF Year Round Lake House
- ♦ 3 Bedrooms
- ♦ One 4-piece Bathroom
- ♦ Great Room: LR, DR + Kitchen
- ♦ Tongue & groove pine cathedral ceiling in Great Room
- ♦ Drywall walls in Great Room
- ♦ SS appliances in Kitchen
- ♦ BR walls tongue & groove pine
- **♦** LED lighting
- ♦ Vinyl Plank flooring throughout
- ♦ Eff. wood stove insert in open fireplace
- ♦ KWP siding exterior
- ♦ 2x6 construction
- ♦ ICF (insulated concrete forms) foundation walls
- **♦** Completely insulated
- ♦ Forced air electric furnace
- ♦ Central air
- ♦ HRV heat recovery ventilation system
- ♦ 200 AMP service
- ♦ Large hot water tank
- ♦ Double pane Jeld-Wen low E Argon windows
- ♦ 2000 gallon sewage + grey water holding tank