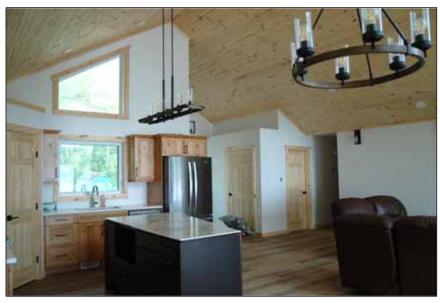

## The Lake House

- ♦ Beautiful 1310 SF Year Round Lake House
- ♦ 3 Bedrooms
- ♦ One 4-piece Bathroom
- ♦ Great Room: LR, DR + Kitchen
- ♦ Tongue & groove pine cathedral ceiling in Great Room
- ♦ Drywall walls in Great Room
- ♦ SS appliances in Kitchen
- ♦ BR walls tongue & groove pine
- **♦** LED lighting
- ♦ Vinyl Plank flooring throughout
- ♦ Eff. wood stove insert in open fireplace
- ♦ KWP siding exterior
- ♦ 2x6 construction
- ♦ ICF (insulated concrete forms) foundation walls
- **♦** Completely insulated
- ♦ Forced air electric furnace
- ♦ Central air
- ♦ HRV heat recovery ventilation system
- ♦ 200 AMP service
- ♦ Large hot water tank
- ♦ Double pane Jeld-Wen low E Argon windows
- ♦ 2000 gallon sewage + grey water holding tank