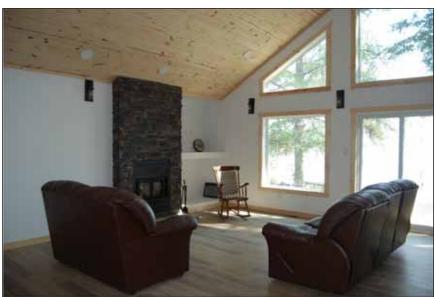

## The Lake House

- ♦ Beautiful 1310 SF Year Round Lake House
- ♦ 3 Bedrooms
- ♦ One 4-piece Bathroom
- ♦ Great Room: LR, DR + Kitchen
- ♦ Tongue & groove pine cathedral ceiling in Great Room
- ♦ Drywall walls in Great Room
- ♦ SS appliances in Kitchen
- ♦ BR walls tongue & groove pine
- **♦** LED lighting
- ♦ Vinyl Plank flooring throughout
- ♦ Eff. wood stove insert in open fireplace
- ♦ KWP siding exterior
- ♦ 2x6 construction
- ♦ ICF (insulated concrete forms) foundation walls
- **♦** Completely insulated
- ♦ Forced air electric furnace
- ♦ Central air
- ♦ HRV heat recovery ventilation system
- ♦ 200 AMP service
- ♦ Large hot water tank
- ♦ Double pane Jeld-Wen low E Argon windows
- ♦ 2000 gallon sewage + grey water holding tank