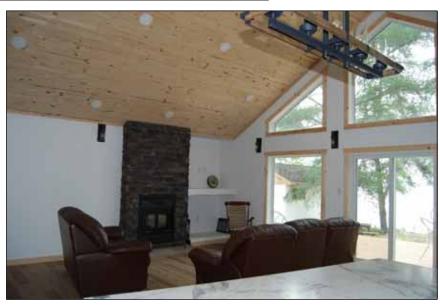

## The Lake House

- ♦ Beautiful 1310 SF Year Round Lake House
- ♦ 3 Bedrooms
- ♦ One 4-piece Bathroom
- ♦ Great Room: LR, DR + Kitchen
- ♦ Tongue & groove pine cathedral ceiling in Great Room
- ♦ Drywall walls in Great Room
- ♦ SS appliances in Kitchen
- ♦ BR walls tongue & groove pine
- **♦** LED lighting
- ♦ Vinyl Plank flooring throughout
- ♦ Eff. wood stove insert in open fireplace
- ♦ KWP siding exterior
- ♦ 2x6 construction
- ♦ ICF (insulated concrete forms) foundation walls
- **♦** Completely insulated
- ♦ Forced air electric furnace
- ♦ Central air
- ♦ HRV heat recovery ventilation system
- ♦ 200 AMP service
- ♦ Large hot water tank
- ♦ Double pane Jeld-Wen low E Argon windows
- ♦ 2000 gallon sewage + grey water holding tank