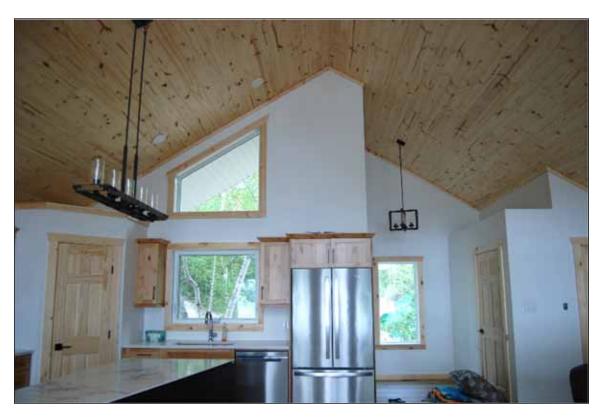

## The Lake House

- ♦ Beautiful 1310 SF Year Round Lake House
- ♦ 3 Bedrooms
- ♦ One 4-piece Bathroom
- ♦ Great Room: LR, DR + Kitchen
- ♦ Tongue & groove pine cathedral ceiling in Great Room
- ♦ Drywall walls in Great Room
- ♦ SS appliances in Kitchen
- ♦ BR walls tongue & groove pine
- **♦** LED lighting
- ♦ Vinyl Plank flooring throughout
- ♦ Eff. wood stove insert in open fireplace
- ♦ KWP siding exterior
- ♦ 2x6 construction
- ♦ ICF (insulated concrete forms) foundation walls
- **♦** Completely insulated
- ♦ Forced air electric furnace
- ♦ Central air
- ♦ HRV heat recovery ventilation system
- ♦ 200 AMP service
- ♦ Large hot water tank
- ♦ Double pane Jeld-Wen low E Argon windows
- ♦ 2000 gallon sewage + grey water holding tank