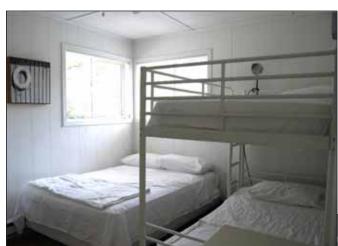

## The Cottage

- ♦ Move in and enjoy!
- ◆ Comfortable and inviting
- ♦ 1200 SF year-round cottage
- ◆ Furnished; tastefully decorated
- ♦ Tongue & groove pine interior
- ◆ Mainly laminate flooring
- ♦ Oak kitchen cabinets
- ◆ Fridge, stove, dishwasher & microwave
- ♦ 3 bedrooms
- ◆ Main bedroom has patio doors to deck
- ♦ 3-piece bathroom
- ♦ Washer & dryer
- ♦ New hot water tank (2023)
- ♦ Roof: asphalt shingles
- ♦ Exterior: vinyl siding
- ♦ Efficient Napoleon wood stove
- **♦** Electric heaters
- ◆ "Smart" thermostats (wifi controlled)
- ♦ Starlink internet ready
- ♦ 200 AMP electrical service
- ♦ 328 SF deck on S/E corner
- ♦ Holding tank sewage/grey water system (not insulated)
- ♦ Year-round water system
- ♦ Weather-proof tent garage