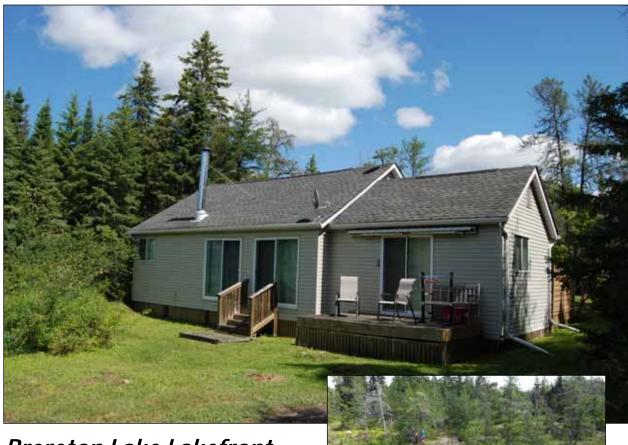

Brereton Lake Lakefront Block 4, Lot 18, ER 77 \$650,000

## The Property

- ♦ Excellent lakefront location
- ♦ Just off PTH307 on ER 77
- ♦ Westerly facing; Enjoy spectacular sunsets!
- ♦ Lot dimensions: 100' (N/W), 100.15' (S/E), 200' (S/W), 235.8' (N/E)
- ♦ Lease renews 2032
- ♦ Fees approx. \$2100.00 (4/1/2024 3/31/2025)

## The Cottage

- ♦ Move in and enjoy!
- ◆ Comfortable and inviting
- ♦ 1200 SF year-round cottage
- ◆ Furnished; tastefully decorated
- ♦ Tongue & groove pine interior
- ◆ Mainly laminate flooring
- ♦ Oak kitchen cabinets
- ◆ Fridge, stove, dishwasher & microwave
- ♦ 3 bedrooms
- ◆ Main bedroom has patio doors to deck
- ♦ 3-piece bathroom
- ♦ Washer & dryer
- ♦ New hot water tank (2023)
- ♦ Roof: asphalt shingles
- ♦ Exterior: vinyl siding
- ♦ Efficient Napoleon wood stove
- **♦** Electric heaters
- ◆ "Smart" thermostats (wifi controlled)
- ♦ Starlink internet ready
- ♦ 200 AMP electrical service
- ♦ 328 SF deck on S/E corner
- ♦ Holding tank sewage/grey water system (not insulated)
- ♦ Year-round water system
- ♦ Weather-proof tent garage