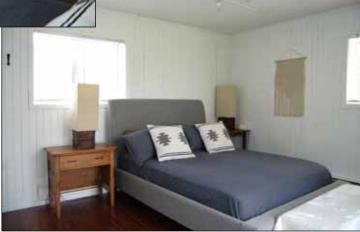

## The Cottage

- ♦ Move in and enjoy!
- ◆ Comfortable and inviting
- ♦ 1200 SF year-round cottage
- ◆ Furnished; tastefully decorated
- ♦ Tongue & groove pine interior
- ◆ Mainly laminate flooring
- ♦ Oak kitchen cabinets
- ◆ Fridge, stove, dishwasher & microwave
- ♦ 3 bedrooms
- ◆ Main bedroom has patio doors to deck
- ♦ 3-piece bathroom
- ♦ Washer & dryer
- ♦ New hot water tank (2023)
- ♦ Roof: asphalt shingles
- ♦ Exterior: vinyl siding
- ♦ Efficient Napoleon wood stove
- **♦** Electric heaters
- ◆ "Smart" thermostats (wifi controlled)
- ♦ Starlink internet ready
- ♦ 200 AMP electrical service
- ♦ 328 SF deck on S/E corner
- ♦ Holding tank sewage/grey water system (not insulated)
- ♦ Year-round water system
- ♦ Weather-proof tent garage