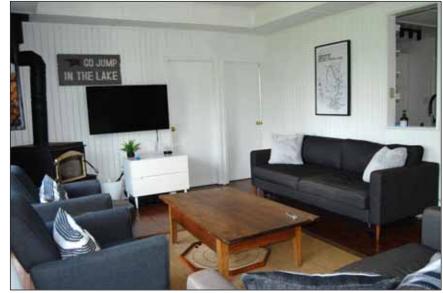

## The Cottage

- ♦ Move in and enjoy!
- ◆ Comfortable and inviting
- ♦ 1200 SF year-round cottage
- ◆ Furnished; tastefully decorated
- ♦ Tongue & groove pine interior
- ◆ Mainly laminate flooring
- ♦ Oak kitchen cabinets
- ◆ Fridge, stove, dishwasher & microwave
- ♦ 3 bedrooms
- ◆ Main bedroom has patio doors to deck
- ♦ 3-piece bathroom
- ♦ Washer & dryer
- ♦ New hot water tank (2023)
- ♦ Roof: asphalt shingles
- ♦ Exterior: vinyl siding
- ♦ Efficient Napoleon wood stove
- **♦** Electric heaters
- ◆ "Smart" thermostats (wifi controlled)
- ♦ Starlink internet ready
- ♦ 200 AMP electrical service
- ♦ 328 SF deck on S/E corner
- ♦ Holding tank sewage/grey water system (not insulated)
- ♦ Year-round water system
- ♦ Weather-proof tent garage