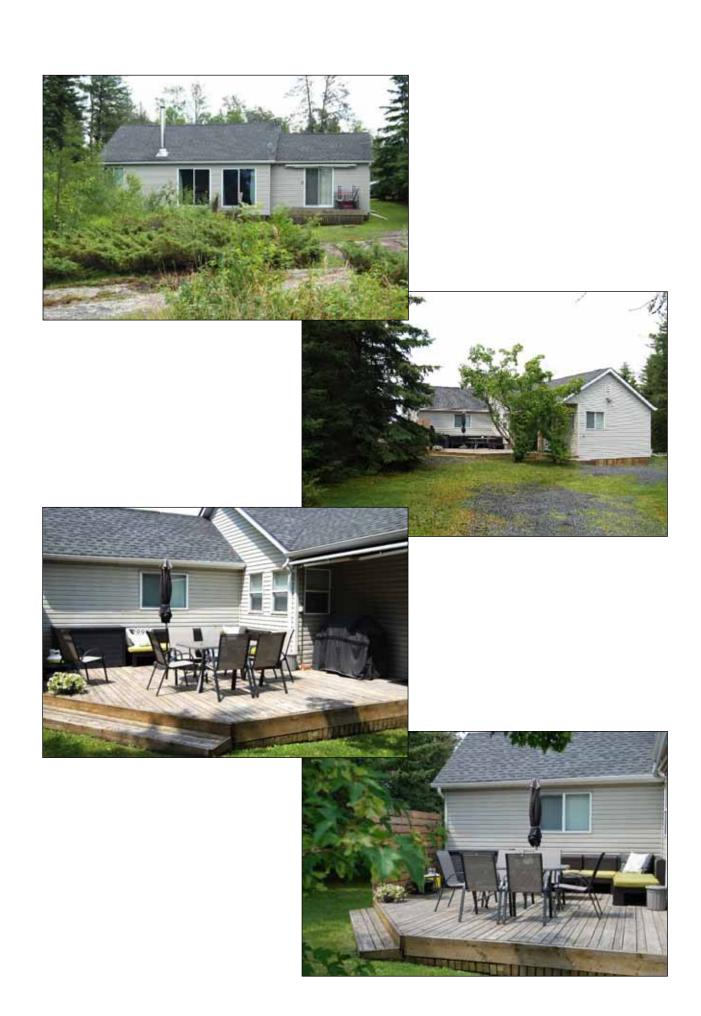

## The Property

- ♦ Excellent lakefront location
- ♦ Just off PTH307 on ER 77
- ♦ Westerly facing; Enjoy spectacular sunsets!
- ♦ Lot dimensions: 100' (N/W), 100.15' (S/E), 200' (S/W), 235.8' (N/E)
- ♦ Lease renews 2032
- ♦ Fees approx. \$2100.00 (4/1/2024 3/31/2025)

## The Cottage

- ♦ Move in and enjoy!
- ◆ Comfortable and inviting
- ♦ 1200 SF year-round cottage
- ◆ Furnished; tastefully decorated
- ♦ Tongue & groove pine interior
- ◆ Mainly laminate flooring
- ♦ Oak kitchen cabinets
- ◆ Fridge, stove, dishwasher & microwave
- ♦ 3 bedrooms
- ◆ Main bedroom has patio doors to deck
- ♦ 3-piece bathroom
- ♦ Washer & dryer
- ♦ New hot water tank (2023)
- ♦ Roof: asphalt shingles
- ♦ Exterior: vinyl siding
- ♦ Efficient Napoleon wood stove
- **♦** Electric heaters
- ◆ "Smart" thermostats (wifi controlled)
- ♦ Starlink internet ready
- ♦ 200 AMP electrical service
- ♦ 328 SF deck on S/E corner
- ♦ Holding tank sewage/grey water system (not insulated)
- ♦ Year-round water system
- ♦ Weather-proof tent garage