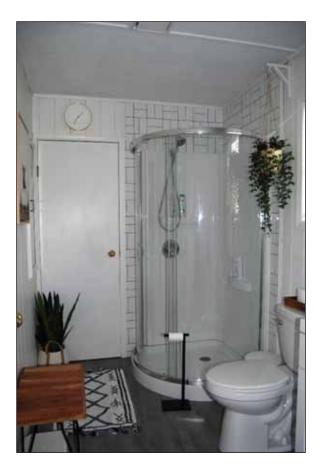

## The Cottage

- ♦ Move in and enjoy!
- ◆ Comfortable and inviting
- ♦ 1200 SF year-round cottage
- ◆ Furnished; tastefully decorated
- ♦ Tongue & groove pine interior
- ◆ Mainly laminate flooring
- ♦ Oak kitchen cabinets
- ◆ Fridge, stove, dishwasher & microwave
- ♦ 3 bedrooms
- ◆ Main bedroom has patio doors to deck
- ♦ 3-piece bathroom
- ♦ Washer & dryer
- ♦ New hot water tank (2023)
- ♦ Roof: asphalt shingles
- ♦ Exterior: vinyl siding
- ♦ Efficient Napoleon wood stove
- **♦** Electric heaters
- ◆ "Smart" thermostats (wifi controlled)
- ♦ Starlink internet ready
- ♦ 200 AMP electrical service
- ♦ 328 SF deck on S/E corner
- ♦ Holding tank sewage/grey water system (not insulated)
- ♦ Year-round water system
- ♦ Weather-proof tent garage