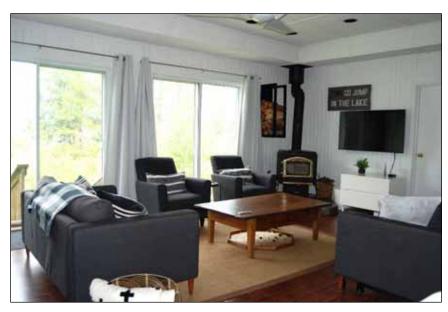

## The Cottage

- ♦ Move in and enjoy!
- ◆ Comfortable and inviting
- ♦ 1200 SF year-round cottage
- ◆ Furnished; tastefully decorated
- ♦ Tongue & groove pine interior
- ◆ Mainly laminate flooring
- ♦ Oak kitchen cabinets
- ◆ Fridge, stove, dishwasher & microwave
- ♦ 3 bedrooms
- ◆ Main bedroom has patio doors to deck
- ♦ 3-piece bathroom
- ♦ Washer & dryer
- ♦ New hot water tank (2023)
- ♦ Roof: asphalt shingles
- ♦ Exterior: vinyl siding
- ♦ Efficient Napoleon wood stove
- **♦** Electric heaters
- ◆ "Smart" thermostats (wifi controlled)
- ♦ Starlink internet ready
- ♦ 200 AMP electrical service
- ♦ 328 SF deck on S/E corner
- ♦ Holding tank sewage/grey water system (not insulated)
- ♦ Year-round water system
- ♦ Weather-proof tent garage