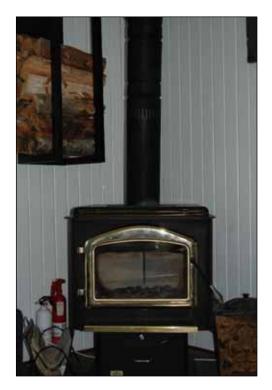

## The Cottage

- ♦ Move in and enjoy!
- ◆ Comfortable and inviting
- ♦ 1200 SF year-round cottage
- ◆ Furnished; tastefully decorated
- ♦ Tongue & groove pine interior
- ◆ Mainly laminate flooring
- ♦ Oak kitchen cabinets
- ◆ Fridge, stove, dishwasher & microwave
- ♦ 3 bedrooms
- ◆ Main bedroom has patio doors to deck
- ♦ 3-piece bathroom
- ♦ Washer & dryer
- ♦ New hot water tank (2023)
- ♦ Roof: asphalt shingles
- ♦ Exterior: vinyl siding
- ♦ Efficient Napoleon wood stove
- **♦** Electric heaters
- ◆ "Smart" thermostats (wifi controlled)
- ♦ Starlink internet ready
- ♦ 200 AMP electrical service
- ♦ 328 SF deck on S/E corner
- ♦ Holding tank sewage/grey water system (not insulated)
- ♦ Year-round water system
- ♦ Weather-proof tent garage