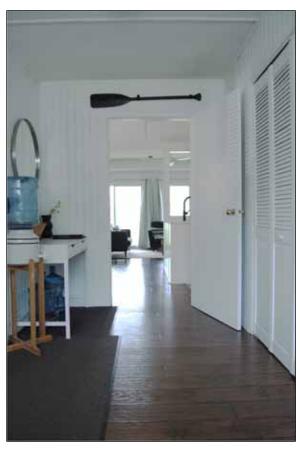

## The Cottage

- ♦ Move in and enjoy!
- ◆ Comfortable and inviting
- ♦ 1200 SF year-round cottage
- ◆ Furnished; tastefully decorated
- ♦ Tongue & groove pine interior
- ◆ Mainly laminate flooring
- ♦ Oak kitchen cabinets
- ◆ Fridge, stove, dishwasher & microwave
- ♦ 3 bedrooms
- ◆ Main bedroom has patio doors to deck
- ♦ 3-piece bathroom
- ♦ Washer & dryer
- ♦ New hot water tank (2023)
- ♦ Roof: asphalt shingles
- ♦ Exterior: vinyl siding
- ♦ Efficient Napoleon wood stove
- **♦** Electric heaters
- ◆ "Smart" thermostats (wifi controlled)
- ♦ Starlink internet ready
- ♦ 200 AMP electrical service
- ♦ 328 SF deck on S/E corner
- ♦ Holding tank sewage/grey water system (not insulated)
- ♦ Year-round water system
- ♦ Weather-proof tent garage