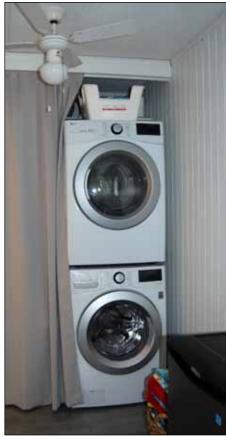

## The Cottage

- ♦ Move in and enjoy!
- ◆ Comfortable and inviting
- ♦ 1200 SF year-round cottage
- ◆ Furnished; tastefully decorated
- ♦ Tongue & groove pine interior
- ◆ Mainly laminate flooring
- ♦ Oak kitchen cabinets
- ◆ Fridge, stove, dishwasher & microwave
- ♦ 3 bedrooms
- ◆ Main bedroom has patio doors to deck
- ♦ 3-piece bathroom
- ♦ Washer & dryer
- ♦ New hot water tank (2023)
- ♦ Roof: asphalt shingles
- ♦ Exterior: vinyl siding
- ♦ Efficient Napoleon wood stove
- **♦** Electric heaters
- ◆ "Smart" thermostats (wifi controlled)
- ♦ Starlink internet ready
- ♦ 200 AMP electrical service
- ♦ 328 SF deck on S/E corner
- ♦ Holding tank sewage/grey water system (not insulated)
- ♦ Year-round water system
- ♦ Weather-proof tent garage