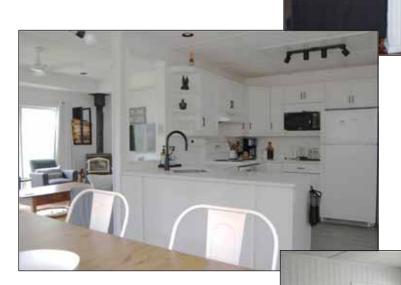

## The Cottage

- ♦ Move in and enjoy!
- ◆ Comfortable and inviting
- ♦ 1200 SF year-round cottage
- ◆ Furnished; tastefully decorated
- ♦ Tongue & groove pine interior
- ◆ Mainly laminate flooring
- ♦ Oak kitchen cabinets
- ◆ Fridge, stove, dishwasher & microwave
- ♦ 3 bedrooms
- ◆ Main bedroom has patio doors to deck
- ♦ 3-piece bathroom
- ♦ Washer & dryer
- ♦ New hot water tank (2023)
- ♦ Roof: asphalt shingles
- ♦ Exterior: vinyl siding
- ♦ Efficient Napoleon wood stove
- **♦** Electric heaters
- ◆ "Smart" thermostats (wifi controlled)
- ♦ Starlink internet ready
- ♦ 200 AMP electrical service
- ♦ 328 SF deck on S/E corner
- ♦ Holding tank sewage/grey water system (not insulated)
- ♦ Year-round water system
- ♦ Weather-proof tent garage