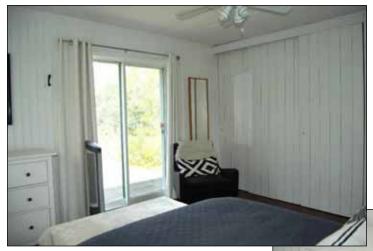

## The Cottage

- ♦ Move in and enjoy!
- ◆ Comfortable and inviting
- ♦ 1200 SF year-round cottage
- ◆ Furnished; tastefully decorated
- ♦ Tongue & groove pine interior
- ◆ Mainly laminate flooring
- ♦ Oak kitchen cabinets
- ◆ Fridge, stove, dishwasher & microwave
- ♦ 3 bedrooms
- ◆ Main bedroom has patio doors to deck
- ♦ 3-piece bathroom
- ♦ Washer & dryer
- ♦ New hot water tank (2023)
- ♦ Roof: asphalt shingles
- ♦ Exterior: vinyl siding
- ♦ Efficient Napoleon wood stove
- **♦** Electric heaters
- ◆ "Smart" thermostats (wifi controlled)
- ♦ Starlink internet ready
- ♦ 200 AMP electrical service
- ♦ 328 SF deck on S/E corner
- ♦ Holding tank sewage/grey water system (not insulated)
- ♦ Year-round water system
- ♦ Weather-proof tent garage