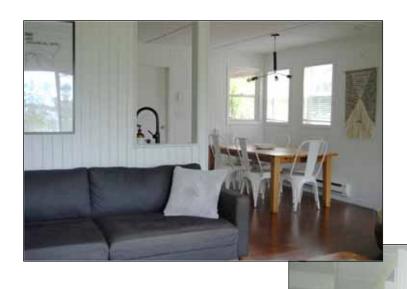

## The Cottage

- ♦ Move in and enjoy!
- ◆ Comfortable and inviting
- ♦ 1200 SF year-round cottage
- ◆ Furnished; tastefully decorated
- ♦ Tongue & groove pine interior
- ◆ Mainly laminate flooring
- ♦ Oak kitchen cabinets
- ◆ Fridge, stove, dishwasher & microwave
- ♦ 3 bedrooms
- ◆ Main bedroom has patio doors to deck
- ♦ 3-piece bathroom
- ♦ Washer & dryer
- ♦ New hot water tank (2023)
- ♦ Roof: asphalt shingles
- ♦ Exterior: vinyl siding
- ♦ Efficient Napoleon wood stove
- **♦** Electric heaters
- ◆ "Smart" thermostats (wifi controlled)
- ♦ Starlink internet ready
- ♦ 200 AMP electrical service
- ♦ 328 SF deck on S/E corner
- ♦ Holding tank sewage/grey water system (not insulated)
- ♦ Year-round water system
- ♦ Weather-proof tent garage