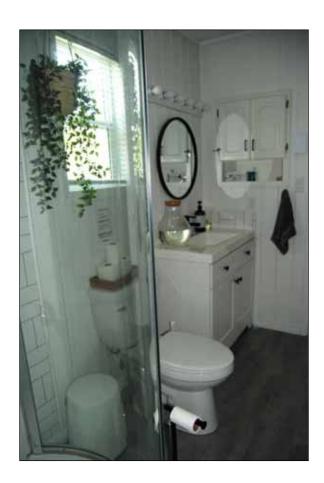

## The Cottage

- ♦ Move in and enjoy!
- ◆ Comfortable and inviting
- ♦ 1200 SF year-round cottage
- ◆ Furnished; tastefully decorated
- ♦ Tongue & groove pine interior
- ◆ Mainly laminate flooring
- ♦ Oak kitchen cabinets
- ◆ Fridge, stove, dishwasher & microwave
- ♦ 3 bedrooms
- ◆ Main bedroom has patio doors to deck
- ♦ 3-piece bathroom
- ♦ Washer & dryer
- ♦ New hot water tank (2023)
- ♦ Roof: asphalt shingles
- ♦ Exterior: vinyl siding
- ♦ Efficient Napoleon wood stove
- **♦** Electric heaters
- ◆ "Smart" thermostats (wifi controlled)
- ♦ Starlink internet ready
- ♦ 200 AMP electrical service
- ♦ 328 SF deck on S/E corner
- ♦ Holding tank sewage/grey water system (not insulated)
- ♦ Year-round water system
- ♦ Weather-proof tent garage