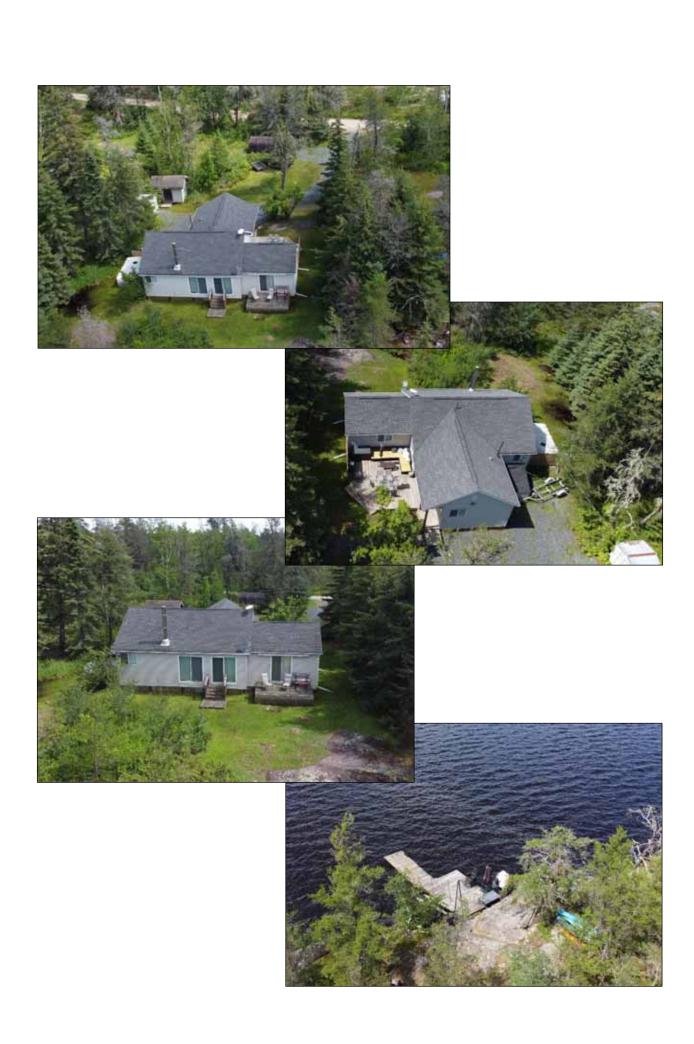

## The Property

- ♦ Excellent lakefront location
- ♦ Just off PTH307 on ER 77
- ♦ Westerly facing; Enjoy spectacular sunsets!
- ♦ Lot dimensions: 100' (N/W), 100.15' (S/E), 200' (S/W), 235.8' (N/E)
- ♦ Lease renews 2032
- ♦ Fees approx. \$2100.00 (4/1/2024 3/31/2025)

## The Cottage

- ♦ Move in and enjoy!
- ◆ Comfortable and inviting
- ♦ 1200 SF year-round cottage
- ◆ Furnished; tastefully decorated
- ♦ Tongue & groove pine interior
- ◆ Mainly laminate flooring
- ♦ Oak kitchen cabinets
- ◆ Fridge, stove, dishwasher & microwave
- ♦ 3 bedrooms
- ◆ Main bedroom has patio doors to deck
- ♦ 3-piece bathroom
- ♦ Washer & dryer
- ♦ New hot water tank (2023)
- ♦ Roof: asphalt shingles
- ♦ Exterior: vinyl siding
- ♦ Efficient Napoleon wood stove
- **♦** Electric heaters
- ◆ "Smart" thermostats (wifi controlled)
- ♦ Starlink internet ready
- ♦ 200 AMP electrical service
- ♦ 328 SF deck on S/E corner
- ♦ Holding tank sewage/grey water system (not insulated)
- ♦ Year-round water system
- ♦ Weather-proof tent garage

## The Waterfront

- ◆ Custom retractable deck/dock
- ◆ Custom boat ramp system
- ◆ Deep water off dock

The information contained herein has been obtained through sources deemed reliable by Louise Sampson & Sampson's Realty Group but cannot be guaranteed as to its accuracy. The buyer is advised to obtain independent verification of any information which is of material interest to them.