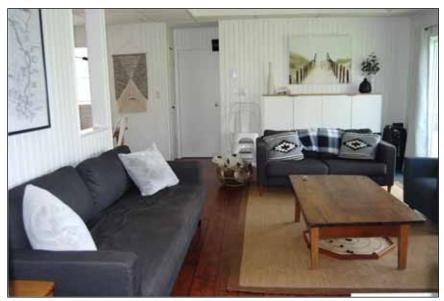

## The Cottage

- ♦ Move in and enjoy!
- ◆ Comfortable and inviting
- ♦ 1200 SF year-round cottage
- ◆ Furnished; tastefully decorated
- ♦ Tongue & groove pine interior
- ◆ Mainly laminate flooring
- ♦ Oak kitchen cabinets
- ◆ Fridge, stove, dishwasher & microwave
- ♦ 3 bedrooms
- ◆ Main bedroom has patio doors to deck
- ♦ 3-piece bathroom
- ♦ Washer & dryer
- ♦ New hot water tank (2023)
- ♦ Roof: asphalt shingles
- ♦ Exterior: vinyl siding
- ♦ Efficient Napoleon wood stove
- **♦** Electric heaters
- ◆ "Smart" thermostats (wifi controlled)
- ♦ Starlink internet ready
- ♦ 200 AMP electrical service
- ♦ 328 SF deck on S/E corner
- ♦ Holding tank sewage/grey water system (not insulated)
- ♦ Year-round water system
- ♦ Weather-proof tent garage