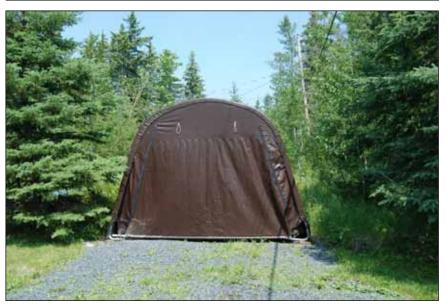

## The Cottage

- ♦ Move in and enjoy!
- ◆ Comfortable and inviting
- ♦ 1200 SF year-round cottage
- ◆ Furnished; tastefully decorated
- ♦ Tongue & groove pine interior
- ◆ Mainly laminate flooring
- ♦ Oak kitchen cabinets
- ◆ Fridge, stove, dishwasher & microwave
- ♦ 3 bedrooms
- ◆ Main bedroom has patio doors to deck
- ♦ 3-piece bathroom
- ♦ Washer & dryer
- ♦ New hot water tank (2023)
- ♦ Roof: asphalt shingles
- ♦ Exterior: vinyl siding
- ♦ Efficient Napoleon wood stove
- **♦** Electric heaters
- ◆ "Smart" thermostats (wifi controlled)
- ♦ Starlink internet ready
- ♦ 200 AMP electrical service
- ♦ 328 SF deck on S/E corner
- ♦ Holding tank sewage/grey water system (not insulated)
- ♦ Year-round water system
- ♦ Weather-proof tent garage