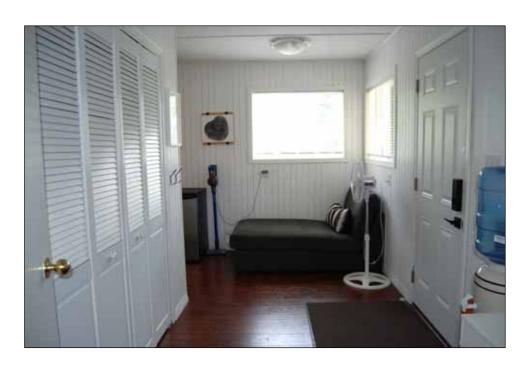

## The Cottage

- ♦ Move in and enjoy!
- ◆ Comfortable and inviting
- ♦ 1200 SF year-round cottage
- ◆ Furnished; tastefully decorated
- ♦ Tongue & groove pine interior
- ◆ Mainly laminate flooring
- ♦ Oak kitchen cabinets
- ◆ Fridge, stove, dishwasher & microwave
- ♦ 3 bedrooms
- ◆ Main bedroom has patio doors to deck
- ♦ 3-piece bathroom
- ♦ Washer & dryer
- ♦ New hot water tank (2023)
- ♦ Roof: asphalt shingles
- ♦ Exterior: vinyl siding
- ♦ Efficient Napoleon wood stove
- **♦** Electric heaters
- ◆ "Smart" thermostats (wifi controlled)
- ♦ Starlink internet ready
- ♦ 200 AMP electrical service
- ♦ 328 SF deck on S/E corner
- ♦ Holding tank sewage/grey water system (not insulated)
- ♦ Year-round water system
- ♦ Weather-proof tent garage